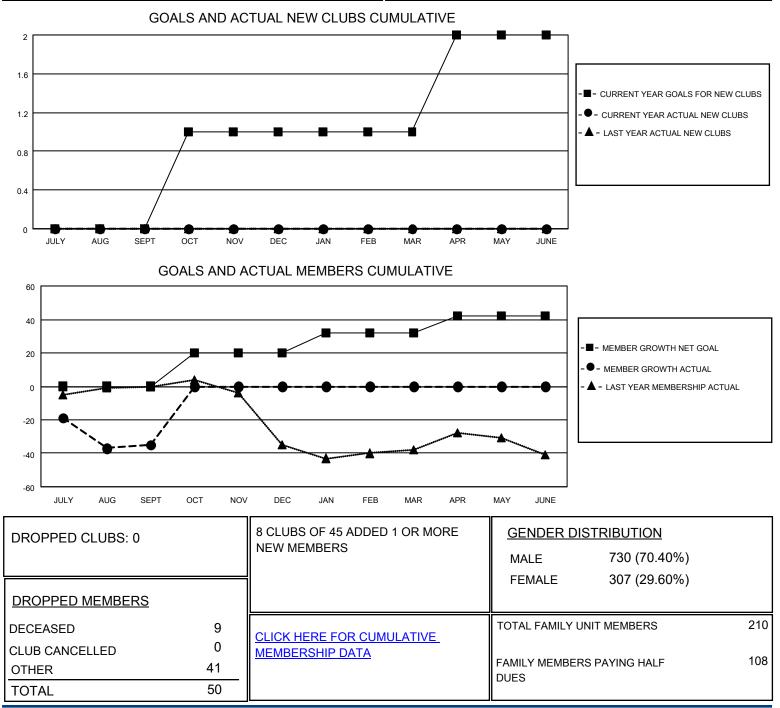

## LOCATION ALABAMA

District 34 A

Results as of: 9/30/2020

| Clubs                 |               |           |               | Members               |                        |                         |                                                    |
|-----------------------|---------------|-----------|---------------|-----------------------|------------------------|-------------------------|----------------------------------------------------|
| RESULTS FOR 2020-2021 |               |           |               | RESULTS FOR 2020-2021 |                        |                         |                                                    |
| QUARTER               | NEW CLUB GOAL | NEW CLUBS | DROPPED CLUBS | QUARTER MEME          | BER GROWTH NET<br>GOAL | MEMBER GROWTH<br>ACTUAL | DROPPED<br>MEMBERS ACTUAL<br>(including transfers) |
| JULY/AUG/SEPT         | 0             | 0         | 0             | JULY/AUG/SEPT         | 0                      | 17                      | 50                                                 |
| OCT/NOV/DEC           | 1             | 0         | 0             | OCT/NOV/DEC           | 20                     | 0                       | 0                                                  |
| JAN/FEB/MAR           | 0             | 0         | 0             | JAN/FEB/MAR           | 12                     | 0                       | 0                                                  |
| APR/MAY/JUNE          | 1             | 0         | 0             | APR/MAY/JUNE          | 10                     | 0                       | 0                                                  |